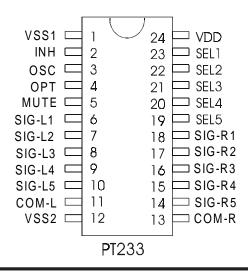

#### Analog Function Switch

## PT233

## Description

PT233 is a feather touch function analog switch utilizing CMOS Technology. It features a mute output to prevent "POP" Noise during the switching time, built-in analog switches and allows direct LED drive for status Display and others through the built-in current buffer transistor. The Control System and Analog Switch are operated by a single power supply. Pin assignments and application circuit are optimized for easy PCB Layout as well as cost saving advantage.

### Features

- CMOS Technology
- Low Power Consumption
- High Noise Immunity
- Least External Components
- Muting Output is Available
- Built-in Large Current Buffer Transistor

# Applications

- Audio System
- Hi-Fi Stereo System

# **Pin Configuration**