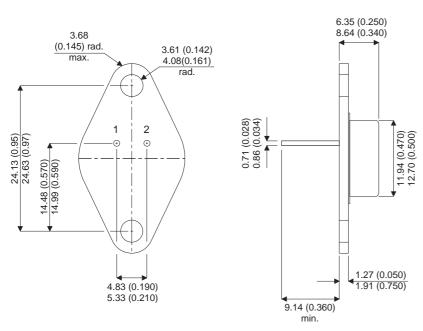

2N5601

Dimensions in mm (inches).

## TO66 (TO213AA) PINOUTS

1 – Base

2 - Emitter

Case - Collector

| Parameter                 | Test Conditions          | Min. | Тур. | Max. | Units |
|---------------------------|--------------------------|------|------|------|-------|
| V <sub>CEO</sub> *        |                          |      |      | 80   | V     |
| I <sub>C(CONT)</sub>      |                          |      |      | 2    | Α     |
| h <sub>FE</sub>           | @ $5/1 (V_{CE} / I_{C})$ | 70   |      | 200  | -     |
| f <sub>t</sub>            |                          |      | 50M  |      | Hz    |
| P <sub>D</sub>            |                          |      |      | 20   | W     |
| * Maximum Working Voltage |                          |      |      |      |       |