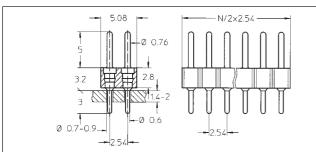

Straight pin connector: solder tail, double row

Availability from: 4 to 72 contacts Standard number of contacts 40, 44, 56, 64, 72

| 80 | 00-10-0xx-10-002 |
|----|------------------|
| 80 | 00-90-0xx-10-002 |
| 80 | 00-Z1-0xx-10-002 |
|    |                  |
|    |                  |
|    |                  |
|    |                  |