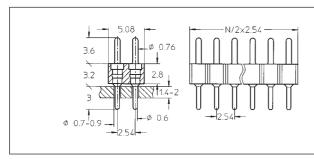

Straight pin connector: solder tail, single row

Availability from: 1 to 64 contacts Standard number of contacts 5, 6, 8, 10, 14, 16, 20, 21, 25, 30, 32, 48, 56, 60, 64

Option
On request with clinched (right/left) solder tails

| 002 10 0/// 10 00 1 | _ |
|---------------------|---|
| 802-90-0xx-10-001   |   |
| 802-Z1-0xx-10-001   |   |
|                     |   |
|                     |   |
|                     |   |

802-10-0xx-10-001