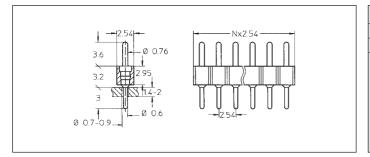

Straight pin connector: solder tail, single row, short pin

Availability from: 1 to 64 contacts Standard number of contacts 5, 6, 8, 10, 14, 16, 20, 21, 25, 30, 32, 48, 56, 60, 64

Option On request with clinched (right/left) solder tails

| 802-10-0xx-10-002 |
|-------------------|
| 802-90-0xx-10-002 |
| 802-Z1-0xx-10-002 |
|                   |
|                   |

Straight pin connector: solder tail, double row, short pin

Availability from: 4 to 72 contacts Standard number of contacts 40, 44, 56, 64, 72