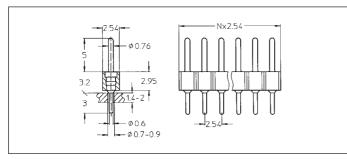

Straight pin connector: solder tail, single row

Availability from: 1 to 64 contacts Standard number of contacts 5, 6, 8, 10, 14, 16, 20, 21, 25, 30, 32, 48, 56, 60, 64

Option
On request with clinched (right/left) solder tails

| 002 10 0/// 10 00 1 | _ |
|---------------------|---|
| 802-90-0xx-10-001   |   |
| 802-Z1-0xx-10-001   |   |
|                     |   |
|                     |   |
|                     |   |

802-10-0xx-10-001