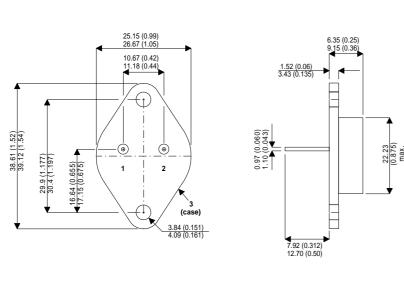

Dimensions in mm (inches).

Bipolar NPN Device in a Hermetically sealed TO3 Metal Package.

2N6581

## TO3 (TO204AA) PINOUTS

1 – Base 2 – Emitter Case - Collector

| Parameter                 | Test Conditions              | Min. | Тур. | Max. | Units |
|---------------------------|------------------------------|------|------|------|-------|
| V <sub>CEO</sub> *        |                              |      |      | 450  | V     |
| I <sub>C(CONT)</sub>      |                              |      |      | 10   | А     |
| h <sub>FE</sub>           | @ 3/5 ( $V_{ce}$ / $I_{c}$ ) | 7    |      | 35   | -     |
| f <sub>t</sub>            |                              |      | 25M  |      | Hz    |
| P <sub>D</sub>            |                              |      |      | 125  | W     |
| * Maximum Working Voltage |                              |      |      |      |       |