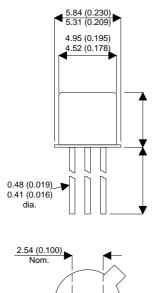

Dimensions in mm (inches).

**Bipolar NPN Device in a** Hermetically sealed TO18 Metal Package.

**Bipolar NPN Device.** 

 $V_{CEO} = 15V$ I<sub>c</sub> = 0.5A

All Semelab hermetically sealed products can be processed in accordance with the requirements of BS, CECC and JAN, JANTX, JANTXV and JANS specifications