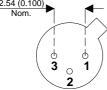

## TO18 (TO206AA) PINOUTS

3 - Collector

1 - Emitter 2 - Base

| Parameter                 | Test Conditions                 | Min. | Тур. | Max. | Units |
|---------------------------|---------------------------------|------|------|------|-------|
| V <sub>CEO</sub> *        |                                 |      |      | 15   | V     |
| I <sub>C(CONT)</sub>      |                                 |      |      | 0.5  | А     |
| h <sub>FE</sub>           | @ 1/10m (V $_{ce}$ / I $_{c}$ ) | 40   |      | 120  | -     |
| f <sub>t</sub>            |                                 |      | 500M |      | Hz    |
| P <sub>D</sub>            |                                 |      |      | 0.36 | W     |
| * Maximum Working Voltage |                                 |      |      |      |       |