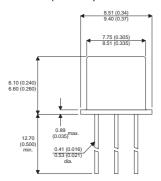

Dimensions in mm (inches).

## TO39 (TO205AD) PINOUTS

1 - Emitter

2 - Base

3 - Collector

## Bipolar NPN Device in a Hermetically sealed TO39 Metal Package.