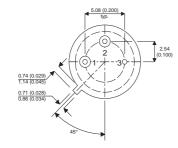

Dimensions in mm (inches).

## TO39 (TO205AD) PINOUTS

1 - Emitter

2 - Base

3 - Collector