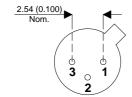

Dimensions in mm (inches).





## TO18 (TO206AA) PINOUTS

1 – Emitter 2 – Base 3 – Collector

## Bipolar NPN Device in a Hermetically sealed TO18 Metal Package.

**Bipolar NPN Device.** 

$$V_{CEO} = 45V$$

$$I_{c} = 0.1A$$

All Semelab hermetically sealed products can be processed in accordance with the requirements of BS, CECC and JAN, JANTX, JANTXV and JANS specifications

| Parameter                 | Test Conditions                | Min. | Тур. | Max. | Units |
|---------------------------|--------------------------------|------|------|------|-------|
| V <sub>CEO</sub> *        |                                |      |      | 45   | V     |
| I <sub>C(CONT)</sub>      |                                |      |      | 0.1  | Α     |
| h <sub>FE</sub>           | @ 0.4/0.001 ( $V_{ce} / I_c$ ) | 175  |      | 500