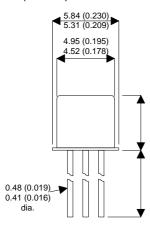

Dimensions in mm (inches).

## Bipolar NPN Device in a Hermetically sealed TO18 Metal Package.

**Bipolar NPN Device.** 

$$V_{CEO} = 45V$$

$$I_{c} = 0.1A$$

All Semelab hermetically sealed products can be processed in accordance with the requirements of BS, CECC and JAN, JANTX, JANTXV and JANS specifications