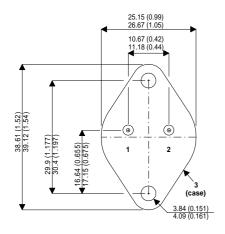

Dimensions in mm (inches).

## Bipolar PNP Device in a Hermetically sealed TO3 Metal Package.

## TO3 (TO204AA) PINOUTS

1 – Base 2 – Emitter

Case - Collector

| Parameter                 | Test Conditions        | Min. | Тур. | Max. | Units |
|---------------------------|------------------------|------|------|------|-------|
| V <sub>CEO</sub> *        |                        |      |      | 90   | V     |
| I <sub>C(CONT)</sub>      |                        |      |      | 10   | А     |
| h <sub>FE</sub>           | $@ 4/6 (V_{CE}/I_{C})$ | 20   |      | 100  | -     |
| f <sub>t</sub>            |                        |      | 10M  |      | Hz    |
| P <sub>D</sub>            |                        |      |      | 125  | W     |
| * Maximum Working Voltage |                        |      |      |      |       |