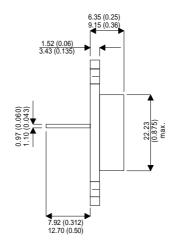

Dimensions in mm (inches).

## Bipolar PNP Device in a Hermetically sealed TO3 Metal Package.

## TO3 (TO204AA) PINOUTS

1 – Base 2 – Emitter

Case - Collector

| Parameter                 | Test Conditions        | Min. | Тур. | Max. | Units |
|---------------------------|------------------------|------|------|------|-------|
| V <sub>CEO</sub> *        |                        |      |      | 90   | V     |
| I <sub>C(CONT)</sub>      |                        |      |      | 10   | А     |
| h <sub>FE</sub>           | $@ 4/6 (V_{CE}/I_{C})$ | 20   |      | 100  | -     |
| f <sub>t</sub>            |                        |      | 10M  |      | Hz    |
| P <sub>D</sub>            |                        |      |      | 125  | W     |
| * Maximum Working Voltage |                        |      |      |      |       |