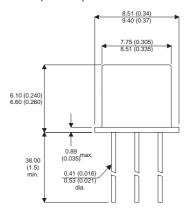

Dimensions in mm (inches).

## TO5 (TO205AA) PINOUTS

1 – Emitter

2 - Base

3 - Collector

## Bipolar NPN Device in a Hermetically sealed TO5 Metal Package.

**Bipolar NPN Device.** 

$$V_{CEO} = 125V$$

$$I_{c} = 0.1A$$

All Semelab hermetically sealed products can be processed in accordance with the requirements of BS, CECC and JAN, JANTX, JANTXV and JANS specifications