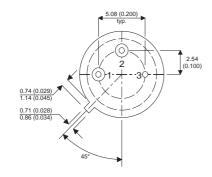

Dimensions in mm (inches).

## TO5 (TO205AA) PINOUTS

1 – Emitter

2 - Base

3 - Collector