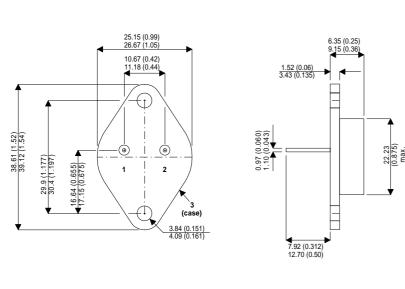

Dimensions in mm (inches).

Bipolar NPN Device in a Hermetically sealed TO3 Metal Package.

TO3 (TO204AA) PINOUTS

1 – Base 2 – Emitter

Case - Collector

| Parameter                 | Test Conditions                | Min. | Тур. | Max. | Units |
|---------------------------|--------------------------------|------|------|------|-------|
| V <sub>CEO</sub> *        |                                |      |      | 180  | V     |
| I <sub>C(CONT)</sub>      |                                |      |      | 25   | А     |
| h <sub>FE</sub>           | @ 2/10 (V $_{ce}$ / I $_{c}$ ) | 25   |      | 100  | -     |
| f <sub>t</sub>            |                                |      | 20M  |      | Hz    |
| P <sub>D</sub>            |                                |      |      | 200  | W     |
| * Maximum Working Voltage |                                |      |      |      |       |