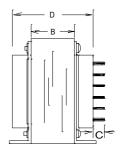

| 7t. Dimensions. |   |       |        |   |       |      |      | 71 III II I | 111 11101100 |  |
|-----------------|---|-------|--------|---|-------|------|------|-------------------------------------------|--------------|--|
|                 | Н | W     | D      | Α | В     | С    | Т    | MW                                        | ML           |  |
|                 | 3 | 2-1/2 | 2-5/16 | - | 1-3/8 | 5/16 | 3/16 | 2                                         | 2-1/4        |  |

B. Mounting Hole Size: 13/64"X3/8"

C. WT Lbs.: 2.8

D. Schematic Diagram:

RoHS Compliance: As of manufacturing date February 2005, all standard products meet the requirements of 2002/95/EC, known as the RoHS initiative.