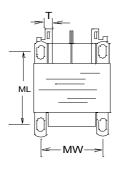

| 7t. Dimensions. |   |       |        |   |       |      |      | 71 III II I | 111 11101100 |  |
|-----------------|---|-------|--------|---|-------|------|------|-------------------------------------------|--------------|--|
|                 | Н | W     | D      | Α | В     | С    | Т    | MW                                        | ML           |  |
|                 | 3 | 2-1/2 | 2-5/16 | - | 1-3/8 | 5/16 | 3/16 | 2                                         | 2-1/4        |  |

B. Mounting Hole Size: 13/64"X3/8"

C. WT Lbs.: 2.8

D. Schematic Diagram:

RoHS Compliance: As of manufacturing date February 2005, all standard products meet the requirements of 2002/95/EC, known as the RoHS initiative.