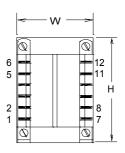

| 7t. Dimensions. |   |       |        |   |       |      |      | 71 III II I | 111 11101100 |  |
|-----------------|---|-------|--------|---|-------|------|------|-------------------------------------------|--------------|--|
|                 | Н | W     | D      | Α | В     | С    | Т    | MW                                        | ML           |  |
|                 | 3 | 2-1/2 | 2-5/16 | - | 1-3/8 | 5/16 | 3/16 | 2                                         | 2-1/4        |  |

B. Mounting Hole Size: 13/64"X3/8"

C. WT Lbs.: 2.8

D. Schematic Diagram:

RoHS Compliance: As of manufacturing date February 2005, all standard products meet the requirements of 2002/95/EC, known as the RoHS initiative.