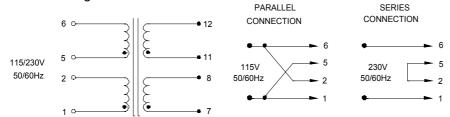

B. Mounting Hole Size: 13/64"X3/8"

C. WT Lbs.: 2.8

D. Schematic Diagram:

RoHS Compliance: As of manufacturing date February 2005, all standard products meet the requirements of 2002/95/EC, known as the RoHS initiative.

## **Electrical Specifications (@25C)**

1. Maximum Power: 80.0VA

2. Secondary: Series: 20.0V CT@ 4.0A

Parallel: 10.0V @ 8.0A

3. Voltage Regulation: 25% TYP @ full load to no load 4. Temperature Rise: 30C TYP (45C MAX allowed)