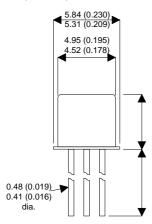

Dimensions in mm (inches).

## Bipolar PNP Device in a Hermetically sealed TO18 Metal Package.