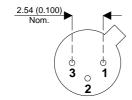

Dimensions in mm (inches).





## TO18 (TO206AA) PINOUTS

1 – Emitter 2 – Base 3 – Collector

## Bipolar PNP Device in a Hermetically sealed TO18 Metal Package.

## **Bipolar PNP Device.**

$$V_{ceo} = 15V$$

$$I_c =$$

All Semelab hermetically sealed products can be processed in accordance with the requirements of BS, CECC and JAN, JANTX, JANTXV and JANS specifications

| Parameter                 | Test Conditions          | Min. | Тур. | Max. | Units |
|---------------------------|--------------------------|------|------|------|-------|
| V <sub>CEO</sub> *        |                          |      |      | 15   | V     |
| I <sub>C(CONT)</sub>      |                          |      |      |      | А     |
| h <sub>FE</sub>           | $@ 1.0/20m (V_{ce}/I_c)$ | 35   |      |      | -     |
| f <sub>t</sub>