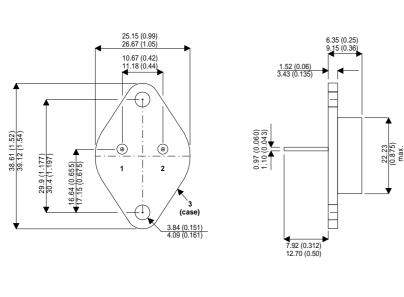

Dimensions in mm (inches).

Bipolar NPN Device in a Hermetically sealed TO3 Metal Package.

2N6752

TO3 (TO204AA) PINOUTS

1 – Base 2 – Emitter

Case - Collector

| Parameter                 | Test Conditions                       | Min. | Тур. | Max. | Units |
|---------------------------|---------------------------------------|------|------|------|-------|
| V <sub>CEO</sub> *        |                                       |      |      | 450  | V     |
| I <sub>C(CONT)</sub>      |                                       |      |      | 10   | А     |
| h <sub>FE</sub>           | @ (V <sub>ce</sub> / I <sub>c</sub> ) | 8    |      |      | -     |
| f <sub>t</sub>            |                                       |      | 15M  |      | Hz    |
| P <sub>D</sub>            |                                       |      |      | 75   | W     |
| * Maximum Working Voltage |                                       |      |      |      |       |