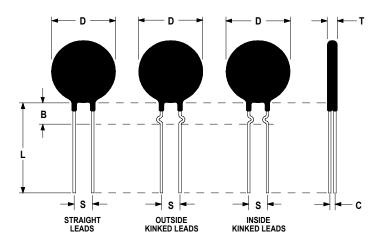

### **Mechanical Specifications:**

| D                | $20.0\pm1.0~\text{mm}$    |
|------------------|---------------------------|
| Т                | $5.3 \pm 0.2 \text{ mm}$  |
| Lead Diameter    | $0.8 \pm 0.1 \text{ mm}$  |
| S                | $8.0 \pm 0.2 \text{ mm}$  |
| L                | $38.0 \pm 9.0 \text{ mm}$ |
| Straight Leads   | $4.0 \pm 1.0 \text{ mm}$  |
| Coating Run Down |                           |
| В                | $8.4\pm0.85~mm$           |
| С                | $4.8 \pm 1.0 \text{ mm}$  |