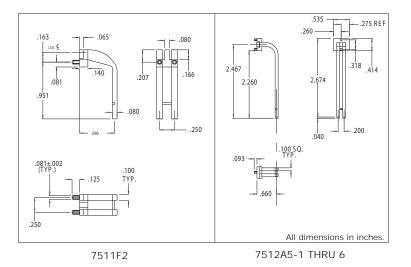

## 7511F2/7512A5-1 THRU 6 Series Bright★ Pipes™ Optical Lightpipes

•7512A5 is designed for use with 67-21 Series Bright Chip LEDs.

Mounting hole pattern on page 1-X5.

| PART NUMBER | NO. OF PORTS | NO. OF POSITIONS |
|-------------|--------------|------------------|
| 7512A5-1-A  | 1            | 1                |
| 7512A5-2-A  | 2            | 2                |
| 7512A5-3-A  | 3            | 4                |
| 7512A5-4-A  | 4            | 6                |
| 7512A5-5-A  | 5            | 8                |
| 7512A5-6-A  | 6            | 10               |