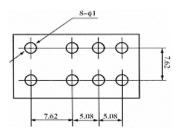

| Part Number | Coil Voltage | Contact Capacity | # Pins |      |
|-------------|--------------|------------------|--------|------|
| KS2E-M-DC3  | 3Vdc         | 2Amps            | 8      | DPDT |
| KS2E-M-DC5  | 5Vdc         | 2Amps            | 8      | DPDT |
| KS2E-M-DC12 | 12Vdc        | 2Amps            | 8      | DPDT |
| KS2E-M-DC24 | 24Vdc        | 2Amps            | 8      | DPDT |