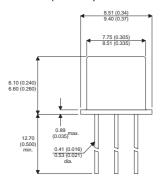

Dimensions in mm (inches).

## TO39 (TO205AD) **PINOUTS**

1 - Emitter

2 - Base

3 - Collector