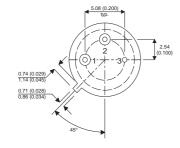

Dimensions in mm (inches).

## TO39 (TO205AD) **PINOUTS**

1 - Emitter

2 - Base

3 - Collector