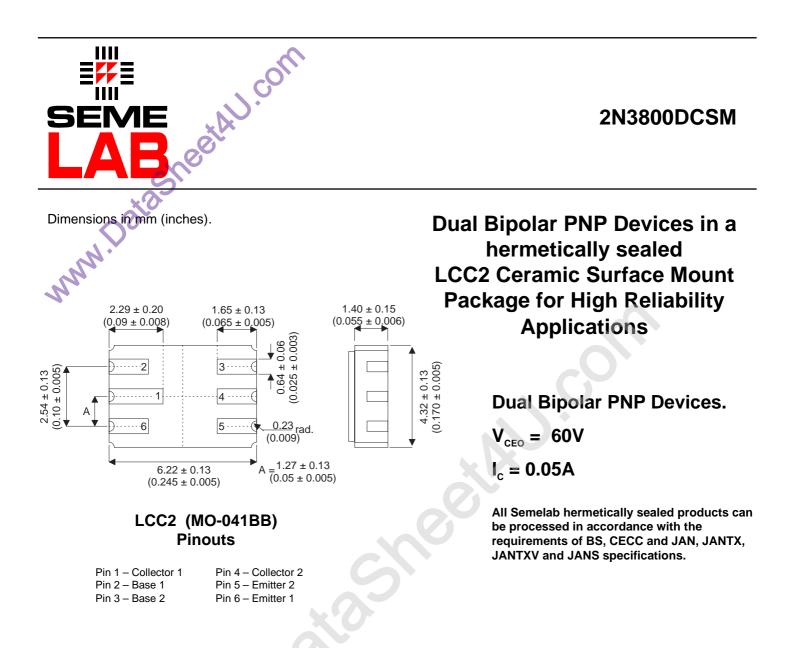

| Parameter            | Test Conditions                             | Min. | Тур. | Max. | Units |
|----------------------|---------------------------------------------|------|------|------|-------|
| V <sub>CEO</sub> *   |                                             |      |      | 60   | V     |
| I <sub>C(CONT)</sub> |                                             |      |      | 0.05 | А     |
| h <sub>FE</sub>      | @ 10/1m (V <sub>ce</sub> / I <sub>c</sub> ) |      |      |      | -     |
| f <sub>t</sub>       |                                             |      | 100M |      | Hz    |
| P <sub>D</sub>       |                                             |      |      | 0.25 | Ś     |
| * Maximum V          | Vorking Voltage                             |      |      | etAl | ).