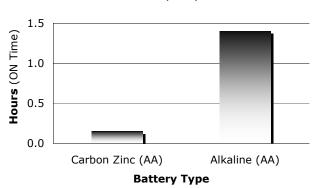

### Typical Battery Service

750 mA Continuous at 21°C (70°F)

#### Typical Battery Service to 0.9V (per battery) at 21°C (70°F)

| <u>Schedule</u>   | <b>Battery Type</b> | Hours (ON Time) |
|-------------------|---------------------|-----------------|
| 750 mA Continuous | 1215                | 0.15            |
| 750 mA Continuous | E91                 | 1.4             |