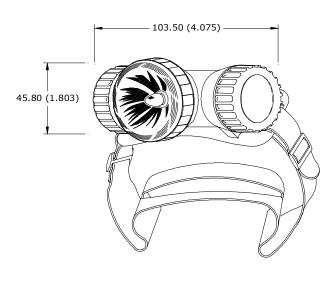

1-800-383-7323 / USA & Canada www.energizer.com

# <u>F420</u> Head Beam<sup>™</sup> Light



#### **Features**

Hands-Free Headlight Swivel and Tilt Directional Light Krypton Bulb

### Typical Battery Service

750 mA Continuous at 21°C (70°F)



## **Specifications**

**Designation:** Eveready Flashlight

**Power Source:** Four AA Size Batteries

(ANSI/NEDA 15 Series)

Lamp: No. KPR-113

(Rated at 4.8V, 0.75A)

Lamp Life:Rated at 20 HoursLamp Output:Rated at 51 LumensTypical Weight:283 grams (9.9 oz.)

(without batteries)

### Physical Dimensions

mm (inches)



#### Typical Battery Service to 0.9V (per battery) at 21°C (70°F)

| <u>Schedule</u>   | <b>Battery Type</b> | Hours (ON Time) |
|-------------------|---------------------|-----------------|
| 750 mA Continuous | 1215                | 0.15            |
| 750 mA Continuous | E91                 | 1.4             |

#### **Important Notice**

This datasheet contains information specific to flashlights manufactured at the time of its publication.

Contents herein do not constitute a warranty.

Copyright Eveready Battery Co. Inc. - All Rights Reserved