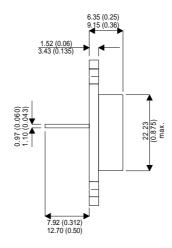

Dimensions in mm (inches).





## Bipolar NPN Device in a Hermetically sealed TO3 Metal Package.

## **Bipolar NPN Device.**

$$V_{CEO} = 500V$$

$$I_c = 10A$$

All Semelab hermetically sealed products can be processed in accordance with the requirements of BS, CECC and JAN, JANTX, JANTXV and JANS specifications.

## TO3 (TO204AA) PINOUTS

1 – Base 2 – Emitter Case - Collector

| Parameter                 | Test Conditions      | Min. | Тур. | Max. | Units |
|---------------------------|----------------------|------|------|------|-------|
| V <sub>CEO</sub> *        |                      |      |      | 500  | V     |
| I <sub>C(CONT)</sub>      |                      |      |      | 10   | Α     |
| h <sub>FE</sub>           | $ (V_{CE} / I_{C}) $ | 8    |      |      | -     |
| f <sub>t</sub>            |