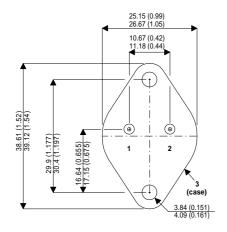

Dimensions in mm (inches).

## TO3 (TO204AA) PINOUTS

1 – Base 2 – Emitter Case - Collector

| Parameter                 | Test Conditions      | Min. | Тур. | Max. | Units |
|---------------------------|----------------------|------|------|------|-------|
| V <sub>CEO</sub> *        |                      |      |      | 500  | V     |
| I <sub>C(CONT)</sub>      |                      |      |      | 10   | Α     |
| h <sub>FE</sub>           | $ (V_{CE} / I_{C}) $ | 8    |      |      | -     |
| f <sub>t</sub>            |                      |      | 15M  |      | Hz    |
| P <sub>D</sub>            |                      |      |      | 75   | W     |
| * Maximum Working Voltage |                      |      |      |      |       |