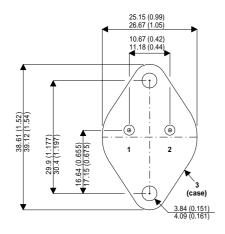

## TO3 (TO204AA) PINOUTS

1 – Base 2 – Emitter Case - Collector

| Parameter                 | Test Conditions      | Min. | Тур. | Max. | Units |
|---------------------------|----------------------|------|------|------|-------|
| V <sub>CEO</sub> *        |                      |      |      | 325  | V     |
| I <sub>C(CONT)</sub>      |                      |      |      | 10   | Α     |
| h <sub>FE</sub>           | $@4/3(V_{ce}/I_{c})$ | 15   |      | 60   | -     |
| f <sub>t</sub>            |                      |      | 8M   |      | Hz    |
| P <sub>D</sub>            |                      |      |      | 120  | W     |
| * Maximum Working Voltage |                      |      |      |      |       |