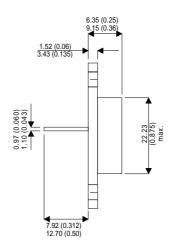

**BUX43** 

Dimensions in mm (inches).





## Bipolar NPN Device in a Hermetically sealed TO3 Metal Package.

## **Bipolar NPN Device.**

$$V_{CEO} = 325V$$

$$I_c = 10A$$

All Semelab hermetically sealed products can be processed in accordance with the requirements of BS, CECC and JAN, JANTX, JANTXV and JANS specifications.

## TO3 (TO204AA) PINOUTS

1 – Base 2 – Emitter Case - Collector

| Parameter                 | Test Conditions      | Min. | Тур. | Max. | Units |
|---------------------------|----------------------|------|------|------|-------|
| V <sub>CEO</sub> *        |                      |      |      | 325  | V     |
| I <sub>C(CONT)</sub>      |                      |      |      | 10   | Α     |
| h <sub>FE</sub>           | $@4/3(V_{ce}/I_{c})$ | 15   |      | 60   | -     |
| f <sub>t</sub>            |