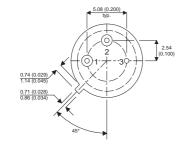

2N2890

Dimensions in mm (inches).





## TO39 (TO205AD) **PINOUTS**

1 - Emitter

2 - Base

3 - Collector

## Bipolar NPN Device in a **Hermetically sealed TO39** Metal Package.

## **Bipolar NPN Device.**

$$V_{ceo} = 80V$$

$$I_c = 2A$$

All Semelab hermetically sealed products can be processed in accordance with the requirements of BS, CECC and JAN, JANTX, JANTXV and JANS specifications

| Parameter                 | Test Conditions        | Min. | Тур. | Max. | Units |
|---------------------------|------------------------|------|------|------|-------|
| V <sub>CEO</sub> *        |                        |      |      | 80   | V     |
| I <sub>C(CONT)</sub>      |                        |      |      | 2    | Α     |
| h <sub>FE</sub>           | $@ 2/1 (V_{CE}/I_{C})$ | 30   |      | 90   | -     |
| f <sub>t</sub>