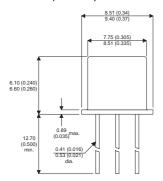

2N2890

Dimensions in mm (inches).





## TO39 (TO205AD) **PINOUTS**

1 - Emitter

2 - Base

3 - Collector

## Bipolar NPN Device in a **Hermetically sealed TO39** Metal Package.

## **Bipolar NPN Device.**

$$V_{ceo} = 80V$$

$$I_c = 2A$$

All Semelab hermetically sealed products can be processed in accordance with the requirements of BS, CECC and JAN, JANTX, JANTXV and JANS specifications

| Parameter                 | Test Conditions        | Min. | Тур. | Max. | Units |
|---------------------------|------------------------|------|------|------|-------|
| V <sub>CEO</sub> *        |                        |      |      | 80   | V     |
| I <sub>C(CONT)</sub>      |                        |      |      | 2    | Α     |
| h <sub>FE</sub>           | $@ 2/1 (V_{CE}/I_{C})$ | 30   |      | 90   | -     |
| f <sub>t</sub>