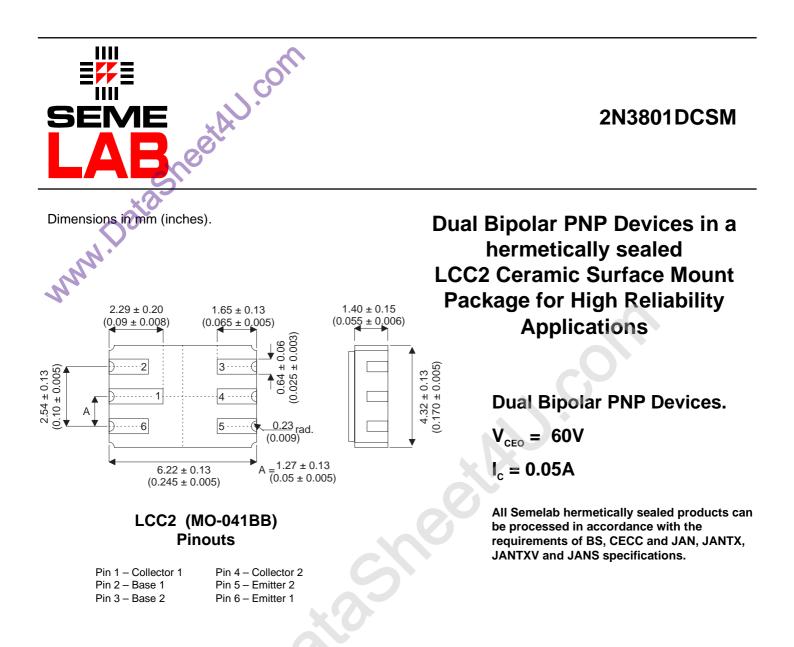

| Parameter            | Test Conditions                             | Min. | Тур. | Max. | Units |
|----------------------|---------------------------------------------|------|------|------|-------|
| V <sub>CEO</sub> *   |                                             |      |      | 60   | V     |
| I <sub>C(CONT)</sub> |                                             |      |      | 0.05 | А     |
| h <sub>FE</sub>      | @ 10/1m (V <sub>ce</sub> / I <sub>c</sub> ) |      |      |      | -     |
| f <sub>t</sub>       |                                             |      | 100M |      | Hz    |
| P <sub>D</sub>       |                                             |      |      | 0.25 | Ś     |
| * Maximum V          | Vorking Voltage                             |      |      | etAl | ).