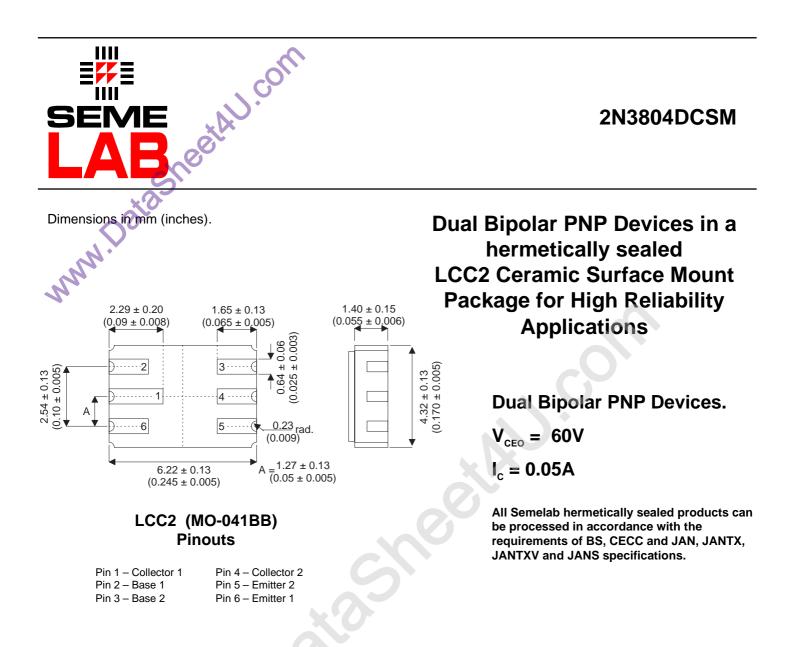

| Parameter            | Test Conditions                             | Min. | Тур. | Max. | Units |
|----------------------|---------------------------------------------|------|------|------|-------|
| V <sub>CEO</sub> *   |                                             |      |      | 60   | V     |
| I <sub>C(CONT)</sub> |                                             |      |      | 0.05 | А     |
| h <sub>FE</sub>      | @ 10/1m (V <sub>ce</sub> / I <sub>c</sub> ) |      |      |      | -     |
| f <sub>t</sub>       |                                             |      | 100M |      | Hz    |
| P <sub>D</sub>       |                                             |      |      | 0.25 | Ś     |
| * Maximum V          | Vorking Voltage                             |      |      | etAl | ).    |
|                      |                                             |      |      |      |       |