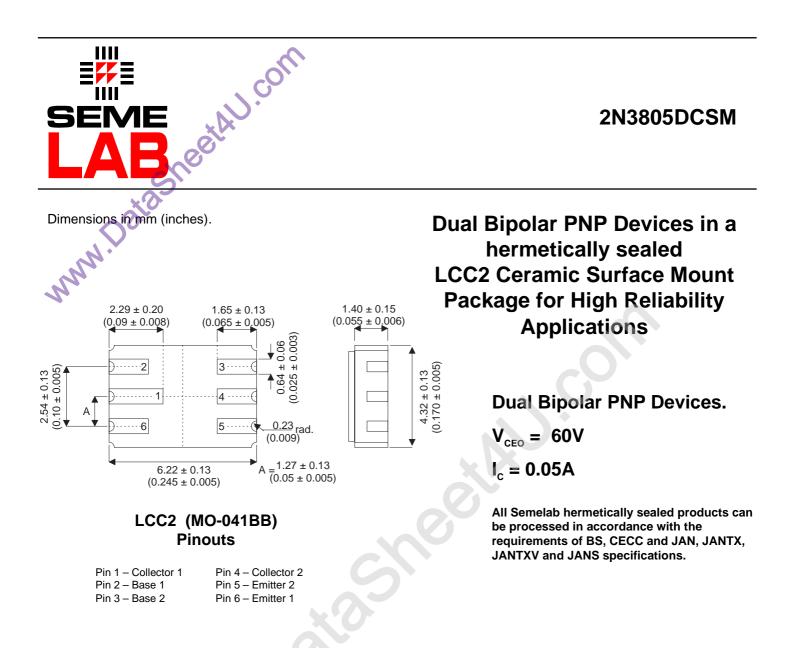

| Parameter            | Test Conditions                             | Min. | Тур. | Max. | Units |
|----------------------|---------------------------------------------|------|------|------|-------|
| V <sub>CEO</sub> *   |                                             |      |      | 60   | V     |
| I <sub>C(CONT)</sub> |                                             |      |      | 0.05 | А     |
| h <sub>FE</sub>      | @ 10/1m (V <sub>ce</sub> / I <sub>c</sub> ) |      |      |      | -     |
| f <sub>t</sub>       |                                             |      | 100M |      | Hz    |
| P <sub>D</sub>       |                                             |      |      | 0.25 | Ś     |
| * Maximum V          | Vorking Voltage                             |      |      | etAl | ).