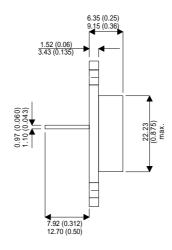

## BDW52A

Dimensions in mm (inches).

## TO3 (TO204AA) PINOUTS

1 – Base

2 – Emitter

Case - Collector

| Parameter                 | Test Conditions          | Min. | Тур. | Max. | Units |
|---------------------------|--------------------------|------|------|------|-------|
| V <sub>CEO</sub> *        |                          |      |      | 60   | V     |
| I <sub>C(CONT)</sub>      |                          |      |      | 15   | Α     |
| h <sub>FE</sub>           | @ $4/5 (V_{CE} / I_{C})$ | 20   |      | 150  | -     |
| f <sub>t</sub>            |                          |      | 3M   |      | Hz    |
| P <sub>D</sub>            |                          |      |      | 125  | W     |
| * Maximum Working Voltage |                          |      |      |      |       |