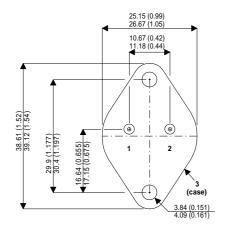

## BDW52A

Dimensions in mm (inches).

## TO3 (TO204AA) PINOUTS

1 – Base

2 – Emitter

Case - Collector

| Parameter                 | Test Conditions          | Min. | Тур. | Max. | Units |
|---------------------------|--------------------------|------|------|------|-------|
| V <sub>CEO</sub> *        |                          |      |      | 60   | V     |
| I <sub>C(CONT)</sub>      |                          |      |      | 15   | Α     |
| h <sub>FE</sub>           | @ $4/5 (V_{CE} / I_{C})$ | 20   |      | 150  | -     |
| f <sub>t</sub>            |                          |      | 3M   |      | Hz    |
| P <sub>D</sub>            |                          |      |      | 125  | W     |
| * Maximum Working Voltage |                          |      |      |      |       |