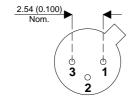

Dimensions in mm (inches).





## TO18 (TO206AA) PINOUTS

1 – Emitter

2 - Base

3 - Collector

## Bipolar NPN Device in a Hermetically sealed TO18 Metal Package.

**Bipolar NPN Device.** 

$$V_{CEO} = 200V$$

$$I_{c} = 0.5A$$

All Semelab hermetically sealed products can be processed in accordance with the requirements of BS, CECC and JAN, JANTX, JANTXV and JANS specifications

| Parameter                 | Test Conditions               | Min. | Тур. | Max. | Units |
|---------------------------|-------------------------------|------|------|------|-------|
| V <sub>CEO</sub> *        |                               |      |      | 200  | V     |
| I <sub>C(CONT)</sub>      |                               |      |      | 0.5  | Α     |
| h <sub>FE</sub>           | $@$ 10/30m ( $V_{ce} / I_c$ ) | 40   |      | 250  |