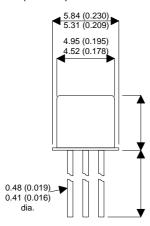

Dimensions in mm (inches).





## TO18 (TO206AA) PINOUTS

1 – Emitter

2 - Base

3 - Collector

## Bipolar NPN Device in a Hermetically sealed TO18 Metal Package.

**Bipolar NPN Device.** 

$$V_{CEO} = 200V$$

$$I_{c} = 0.5A$$

All Semelab hermetically sealed products can be processed in accordance with the requirements of BS, CECC and JAN, JANTX, JANTXV and JANS specifications

| Parameter                 | Test Conditions               | Min. | Тур. | Max. | Units |
|---------------------------|-------------------------------|------|------|------|-------|
| V <sub>CEO</sub> *        |                               |      |      | 200  | V     |
| I <sub>C(CONT)</sub>      |                               |      |      | 0.5  | Α     |
| h <sub>FE</sub>           | $@$ 10/30m ( $V_{ce} / I_c$ ) | 40   |      | 250