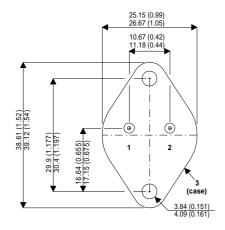

Dimensions in mm (inches).

## Bipolar NPN Device in a Hermetically sealed TO3 Metal Package.

## TO3 (TO204AA) PINOUTS

1 – Base 2 – Emitter Case - Collector

| Parameter                 | Test Conditions        | Min. | Тур. | Max. | Units |
|---------------------------|------------------------|------|------|------|-------|
| V <sub>CEO</sub> *        |                        |      |      | 450  | V     |
| I <sub>C(CONT)</sub>      |                        |      |      | 10   | Α     |
| h <sub>FE</sub>           | @ $2/5 (V_{ce} / I_c)$ | 10   |      | 40   | -     |
| f <sub>t</sub>            |                        |      | 10M  |      | Hz    |
| P <sub>D</sub>            |                        |      |      | 220  | W     |
| * Maximum Working Voltage |                        |      |      |      |       |