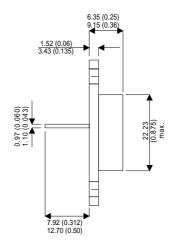

Dimensions in mm (inches).

## Bipolar NPN Device in a Hermetically sealed TO3 Metal Package.

## TO3 (TO204AA) PINOUTS

1 – Base 2 – Emitter Case - Collector

| Parameter                 | Test Conditions        | Min. | Тур. | Max. | Units |
|---------------------------|------------------------|------|------|------|-------|
| V <sub>CEO</sub> *        |                        |      |      | 450  | V     |
| I <sub>C(CONT)</sub>      |                        |      |      | 10   | Α     |
| h <sub>FE</sub>           | @ $2/5 (V_{ce} / I_c)$ | 10   |      | 40   | -     |
| f <sub>t</sub>            |                        |      | 10M  |      | Hz    |
| P <sub>D</sub>            |                        |      |      | 220  | W     |
| * Maximum Working Voltage |                        |      |      |      |       |