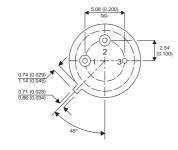

Dimensions in mm (inches).

## TO39 (TO205AD) PINOUTS

1 – Emitter 2 – Base 3 – Collector