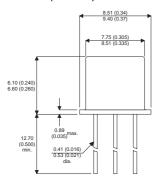

Dimensions in mm (inches).





## TO39 (TO205AD) PINOUTS

1 – Emitter 2 – Base 3 – Collector

## Bipolar PNP Device in a Hermetically sealed TO39 Metal Package.

## **Bipolar PNP Device.**

$$V_{CEO} = 40V$$

$$I_c = 1A$$

All Semelab hermetically sealed products can be processed in accordance with the requirements of BS, CECC and JAN, JANTX, JANTXV and JANS specifications

| Parameter                 | Test Conditions            | Min. | Тур. | Max. | Units |
|---------------------------|----------------------------|------|------|------|-------|
| V <sub>CEO</sub> *        |                            |      |      | 40   | V     |
| I <sub>C(CONT)</sub>      |                            |      |      | 1    | Α     |
| h <sub>FE</sub>           | @ $1/0.5 (V_{CE} / I_{c})$ | 50   |      | 150  | -     |
| f <sub>t