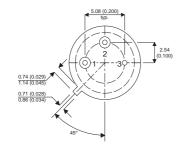

Dimensions in mm (inches).

## TO39 (TO205AD) **PINOUTS**

1 - Emitter 2 - Base 3 - Collector