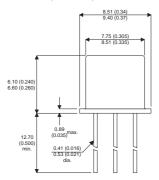

Dimensions in mm (inches).

## Bipolar NPN Device in a **Hermetically sealed TO39** Metal Package.