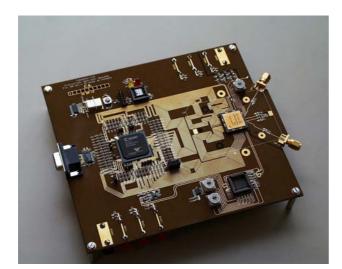

## DESCRIPTION

The TSEV86101G2 Evaluation Board (EB) is a prototype board, which has been designed in order to facilitate the evaluation and characterization of the TS86101G2 MUXDAC device (CI-CGA-255 cavity up packaged device) over an output band of interest of up to 350MHz, at 700 Msps maximum conversion rate.

The TSEV86101G2 evaluation kit contains all Software and Hardware necessary to setup the board and perform its characterization.

The evaluation system of the TS86101G2 MUXDAC device consists in a configurable printed circuit board (the Evaluation board itself), including the soldered MUXDAC device (CI-CGA-255 package), an FPGA chip, a serial interface to a W95 computer and a user interface running on that platform.

## MUXDAC 10 bit 1.2 Gsps Evaluation Board