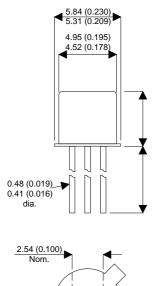

Dimensions in mm (inches).

Bipolar NPN Device in a Hermetically sealed TO18 Metal Package.

**Bipolar NPN Device.** 

**CV7588** 

 $V_{CEO} = 45V$  $I_{C} = 0.05A$ 

All Semelab hermetically sealed products can be processed in accordance with the requirements of BS, CECC and JAN, JANTX, JANTXV and JANS specifications