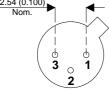

## TO18 (TO206AA) PINOUTS

3 - Collector

1 – Emitter 2 – Base

| Parameter                 | Test Conditions                            | Min. | Тур. | Max. | Units |
|---------------------------|--------------------------------------------|------|------|------|-------|
| V <sub>CEO</sub> *        |                                            |      |      | 45   | V     |
| I <sub>C(CONT)</sub>      |                                            |      |      | 0.05 | А     |
| h <sub>FE</sub>           | @ 5.0/0.005 (V $_{\rm ce}$ / I $_{\rm c})$ | 80   |      | 200  | -     |
| f <sub>t</sub>            |                                            |      | 100M |      | Hz    |
| P <sub>D</sub>            |                                            |      |      | 0.4  | W     |
|                           |                                            |      |      |      |       |
| * Maximum Working Voltage |                                            |      |      |      |       |