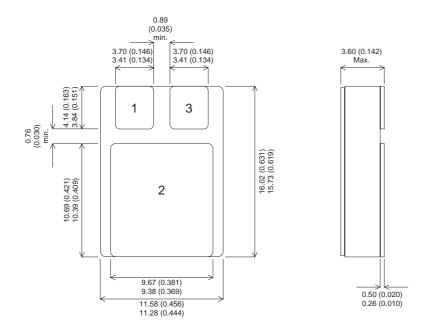

#### Dimensions in mm (inches).

Bipolar NPN Device in a Hermetically sealed Ceramic Surface Mount Package for High Reliability Applications

## SMD1 (TO276AB)

#### PINOUTS

1 – Base

2 - Collector 3 - Emitter

| Parameter                 | Test Conditions              | Min. | Тур. | Max. | Units |
|---------------------------|------------------------------|------|------|------|-------|
| V <sub>CEO</sub> *        |                              |      |      | 60   | V     |
| I <sub>C(CONT)</sub>      |                              |      |      | 15   | А     |
| h <sub>FE</sub>           | @ 4/4 ( $V_{ce}$ / $I_{c}$ ) | 20   |      | 70   | -     |
| f <sub>t</sub>            |                              |      | 2.5M |      | Hz    |
| P <sub>D</sub>            |                              |      |      | 115  | W     |
| * Maximum Working Voltage |                              |      |      |      |       |