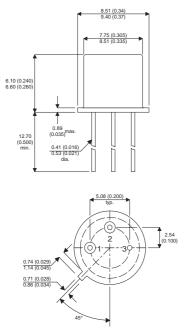

## Dimensions in mm (inches).

## TO39 (TO205AD) PINOUTS

2 - Base

1 – Emitter

3 – Collector

| Parameter                 | Test Conditions                       | Min. | Тур. | Max. | Units |
|---------------------------|---------------------------------------|------|------|------|-------|
| V <sub>CEO</sub> *        |                                       |      |      |      | V     |
| I <sub>C(CONT)</sub>      |                                       |      |      |      | А     |
| h <sub>FE</sub>           | @ (V <sub>CE</sub> / I <sub>c</sub> ) |      |      |      | -     |
| f <sub>t</sub>            |                                       |      |      |      | Hz    |
| P <sub>D</sub>            |                                       |      |      |      | W     |
| * Maximum Working Voltage |                                       |      |      |      |       |