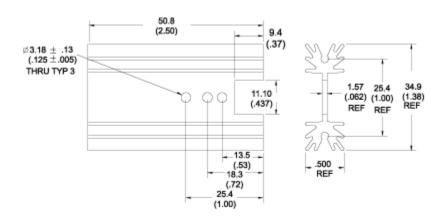

# Mechanical Outline Drawing

| Thermal    | 8.0 |
|------------|-----|
| Resistance | 6.0 |

Thermal resistance value is based on a 75°C rise in natural convection

Standard Products Found Page 2 of 2