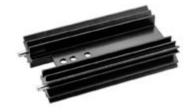

### **Product Information**

| 12 Digit Part # | Description                      | Finish           | Board Mounting                        |
|-----------------|----------------------------------|------------------|---------------------------------------|
| 531302b00000    | Heat sink with no added hardware | Black<br>Anodize | <u>View Hole</u><br><u>Dimensions</u> |