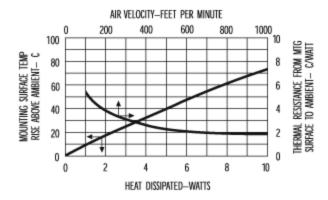

# Mechanical Outline Drawing

| Thermal    | 8.0 |
|------------|-----|
| Resistance | 6.0 |

Thermal resistance value is based on a 75°C rise in natural convection

Standard Products Found Page 2 of 2

#### Thermal Curves