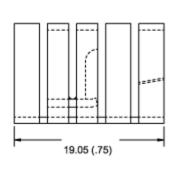

# Mechanical Outline Drawing

| Thermal    | 27.2 |
|------------|------|
| Resistance | 27.3 |

Thermal resistance value is based on a 75°C rise in natural convection