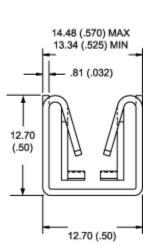

# Mechanical Outline Drawing

| Thermal    | 27.2 |
|------------|------|
| Resistance | 27.3 |

Thermal resistance value is based on a 75°C rise in natural convection