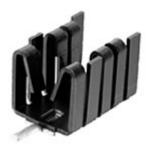

## For use with TO-220 packages

576802b00000 VIS#002452



# Mechanical Outline Drawing







| Thermal    | 27.2 |
|------------|------|
| Resistance | 27.3 |

Thermal resistance value is based on a 75°C rise in natural convection

# Thermal Curves



### **Product Information**

| 12 Digit Part # | Description                         | Finish           | Board<br>Mounting |
|-----------------|-------------------------------------|------------------|-------------------|
| 576802b0000     | Heat sink with no added<br>hardware | Black<br>Anodize | N/A               |

### Not Exactly what you need?

We offer several options for those applications which require a more unique solution. For slight modifications of this part or other attachment options, finishes, and interface materials, contact your <u>local representative</u>. Challenge us with yo