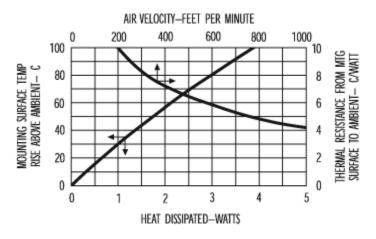

## For use with TO-220 packages

576802b00000 VIS#002452



# Mechanical Outline Drawing







| Thermal    | 27.2 |
|------------|------|
| Resistance | 27.3 |

Thermal resistance value is based on a 75°C rise in natural convection

# Thermal Curves



### **Product Information**

| 12 Digit Part # | Description                         | Finish           | Board<br>Mounting |
|-----------------|-------------------------------------|------------------|-------------------|
| 576802b0000     | Heat sink with no added<br>hardware | Black<br>Anodize | N/A               |

### Not Exactly what you need?

We offer several options for those applications which require a more unique solution. For slight modifications of this part or other attachment options, finishes, and interface materials, contact your <u>local representative</u>. Challenge us with your thermal requirements - we can design custom solutions.

#### For technical help with our Standard Products, please call (603) 223-1921, or contact your local Manufacturer's Rep Email: info@aav