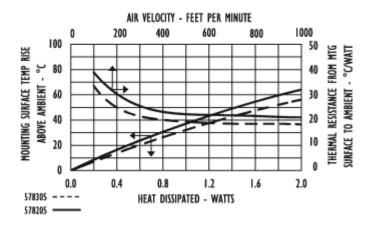

Standard Products Found Page 1 of 2



## For use with TO-5 packages

578205b00000 vis#002592



# Mechanical Outline Drawing



A Dim 6.35 (0.25)

| Thermal    | 38.0 |
|------------|------|
| Resistance | 30.0 |

Thermal resistance value is based on a 75°C rise in natural convection

### Thermal Curves



### **Product Information**

| 12 Digit Part # | Description                      | Finish           | Board<br>Mounting |
|-----------------|----------------------------------|------------------|-------------------|
| 578205b00000    | Heat Sink with no added hardware | Black<br>Anodize | N/A               |

#### Not Exactly what you need?

We offer several options for those applications which require a more unique solution. For slight modifications of this part or other attachment options, finishes, and interface materials, contact your <u>local representative</u>. Challenge us with your thermal requirements - we can design custom solutions.

For technical help with our Standard Products, please call (603) 223-1921, or contact your local Manufacturer's Rep

Email: info@aavid.com

Visi