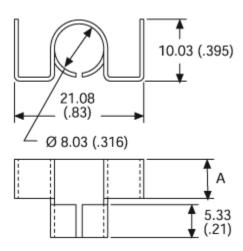

# Mechanical Outline Drawing

A Dim 6.35 (0.25)

| Thermal    | 38.0 |
|------------|------|
| Resistance | 30.0 |

Thermal resistance value is based on a 75°C rise in natural convection