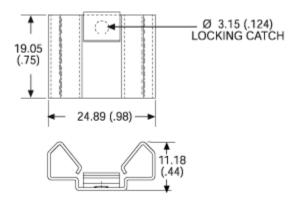

## Mechanical Outline Drawing

Thermal resistance value is based on a 75°C rise in natural convection