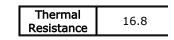

## Mechanical Outline Drawing

Thermal resistance value is based on a 75°C rise in natural convection

#### Product Information

| 12 Digit Part # | Description                      | Finish        | Board Mounting |
|-----------------|----------------------------------|---------------|----------------|
| 579302b00000    | Heat sink with no added hardware | Black Anodize | N/A            |