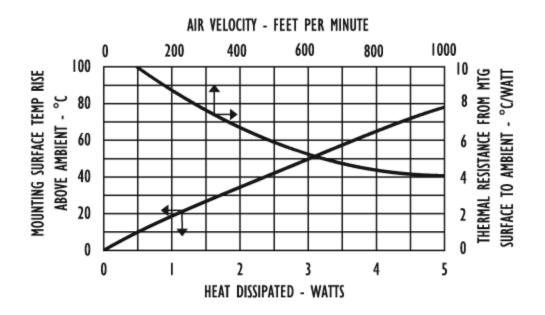

## For use with TO-220 packages

#### 579302b00000 VIS#002636

## Mechanical Outline Drawing







Thermal resistance value is based on a 75°C rise in natural convection

## Thermal Curves



#### Product Information

| 12 Digit Part # | Description                      | Finish        | Board Mounting |
|-----------------|----------------------------------|---------------|----------------|
| 579302b00000    | Heat sink with no added hardware | Black Anodize | N/A            |

#### Not Exactly what you need?

We offer several options for those applications which require a more unique solution. For slight modifications of this part or other attachment options, finishes, and interface materials, contact your <u>local representative</u>. Challenge us with your thermal requirements - we can design custom solutions.

# For technical help with our Standard Products, please call (603) 223-1921, or contact your local Manufacturer's Rep Email: info@aavid.com

Visit us at www.aavidthe