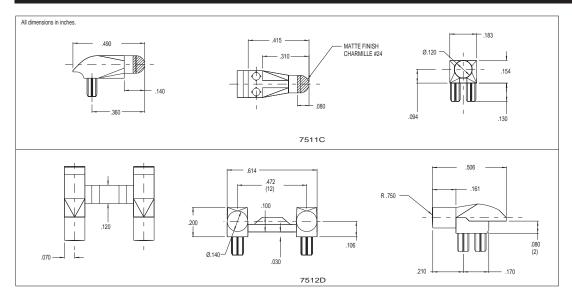

## 7511C & 7512D Series Bright ★ Pipes™ Optical Lightpipes

## DESCRIPTION AND FEATURES

- •Precision engineered with *ray tracing* for bright, optically precise even indication and attractive appearance.
- •ESD protection from circuitry for exceptional reliability.
- •High contrast and wide viewing angle for greater visibility.
- Available in a variety of colors for added contrast and aesthetics.
- •Parts inserted after reflow to permit LED pad inspection before assembly.
- •Compliance to UL94V-O
- •Low profile for height constrained applications.
- •Large lens provides high visibility.
- •7511C features 3mm dome and is designed for use with 7012X Bright ★Chips™ SMT LEDs.
- •7512D is designed for use with 67-21 and 67-22 Bright Chip LEDs.

Mounting hole pattern on page 1-X4.

| MODEL  | OUTPUT COLOR |
|--------|--------------|
| 7511C5 | GREEN        |
| 7511C1 | RED          |
| 7511C7 | YELLOW       |
| 7511C2 | CLEAR        |
| 7512D1 | RED          |
| 7512D2 | CLEAR        |
| 7512D5 | GREEN        |
| 7512D7 | YELLOW       |