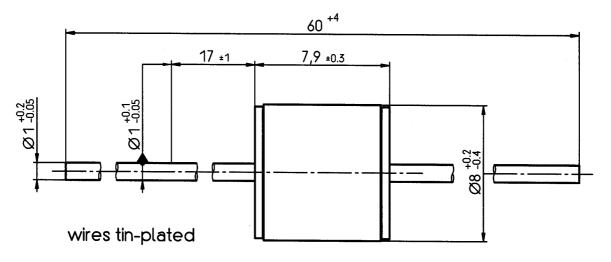

## 2-Electrode-Arrester

Ordering code: B88069X2170C102

Not to scale

Dimensions in mm

Non controlled document

AB E / AB PM Issue 04, 27.08.2003

<sup>©</sup> EPCOS AG 2002. Reproduction, publication and dissemination of this data sheet, enclosures hereto and the information contained therein without EPCOS' prior express consent is prohibited.