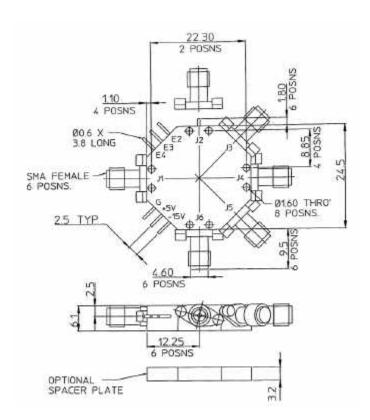

## Other Mechanical

It has 6 field replaceable SMA female connected for RF in/out connections. DC connections and TTL controls are supplied through solder pins. This device is supplied with silver finish.

## **Description**

This SP5T reflective switch offers high Isolation & Low Insertion in a miniature outline package. This switch has an integral TTL compatible driver with fast switching. It also consists of 3 decoded TTL control inputs. This switch is supplied with field removable connectors. This device can be also integrated directly in the microstrip circuit without connectors. It is a proven design for harsh environments and is suitable for Airborne, Naval & Ground base applications

## **Electrical Performance**

(Applies over the frequency range @ +25 °C, output load impedance of 50 ohms. Unless otherwise stated limits & conditions are indicated values.)

| Туре                    | Frequency<br>(GHz) | I/Loss<br>max<br>(dB) | Isolation<br>min<br>(dB) | R/Loss<br>min<br>(dB) | S.<br>Speed<br>max<br>(ns) | I/P<br>Power<br>max<br>(mw) | Logic                           | Power<br>Supply<br>V & mA | Dimensions<br>(Ex-Con)<br>mm | Oper-<br>ating<br>Temp<br>°C | Storage<br>Temp<br>°C |
|-------------------------|--------------------|-----------------------|--------------------------|-----------------------|----------------------------|-----------------------------|---------------------------------|---------------------------|------------------------------|------------------------------|-----------------------|
| SP5T<br>(Miniat<br>ure) | 0.5 - 18.0         | 3.3                   | 60                       | 9.5                   | 30                         | 100                         | 3 decoded TTL<br>control inputs | +5 -15<br>140 50          | 24.5x24.5x6.1                | -55 to<br>+85                | -55 to<br>+125        |