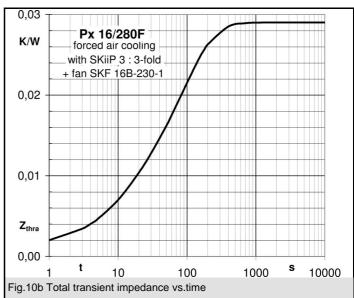

| Standard<br>lengths                    | n | b/dØ | $R_{thra}$ | R <sub>thra</sub> (R <sub>th(temp.sensor-air)</sub> )<br>fan SKF 16B-230-01 | w    |
|----------------------------------------|---|------|------------|-----------------------------------------------------------------------------|------|
|                                        |   | mm   | K/W        | K/W                                                                         | kg   |
| Px 16/200<br>(with SKiiP 3:<br>2-fold) |   |      |            | 0,034                                                                       | 7,1  |
| Px 16/280<br>(with SKiiP 3:<br>3-fold) |   |      |            | 0,029                                                                       | 9,9  |
| Px 16/360<br>(with SKiiP 3:<br>4-fold) |   |      |            | 0,025                                                                       | 12,8 |