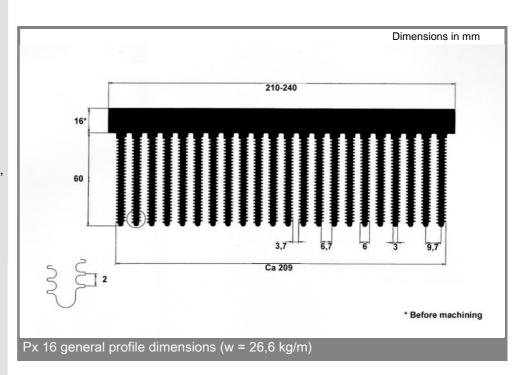

/sub> )<br>fan SKF 16B-230-01 | w    |
|----------------------------------------|---|------|------------|-----------------------------------------------------------------------------|------|
|                                        |   | mm   | K/W        | K/W                                                                         | kg   |
| Px 16/200<br>(with SKiiP 3:<br>2-fold) |   |      |            | 0,034                                                                       | 7,1  |
| Px 16/280<br>(with SKiiP 3:<br>3-fold) |   |      |            | 0,029                                                                       | 9,9  |
| Px 16/360<br>(with SKiiP 3:<br>4-fold) |   |      |            | 0,025                                                                       | 12,8 |





## Px 16