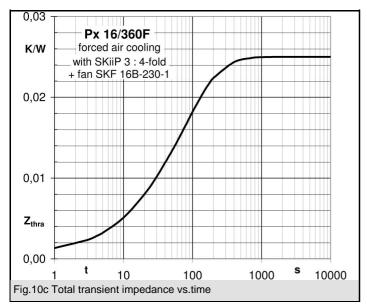

| Standard<br>lengths                    | n | b/dØ | $R_{thra}$ | R <sub>thra</sub> (R <sub>th(temp.sensor-air)</sub> )<br>fan SKF 16B-230-01 | w    |
|----------------------------------------|---|------|------------|-----------------------------------------------------------------------------|------|
|                                        |   | mm   | K/W        | K/W                                                                         | kg   |
| Px 16/200<br>(with SKiiP 3:<br>2-fold) |   |      |            | 0,034                                                                       | 7,1  |
| Px 16/280<br>(with SKiiP 3:<br>3-fold) |   |      |            | 0,029                                                                       | 9,9  |
| Px 16/360<br>(with SKiiP 3:<br>4-fold) |   |      |            | 0,025                                                                       | 12,8 |