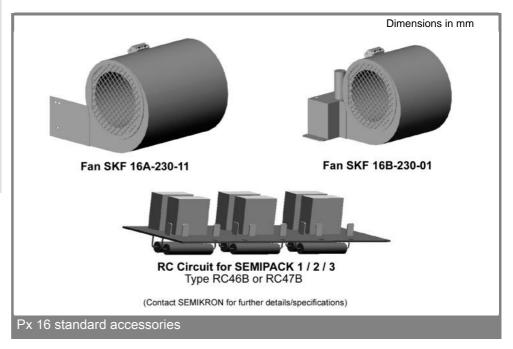

## **Features**

- Intended for all isolated power modules: SEMIPACK, SEMITRANS, SEMIPONT, SKIM, SKIIP, SEMIX
- Excellent efficiency/volume ratio
- Best suited fans: SKF 16A and SKF 16B
- · Available in various lengths