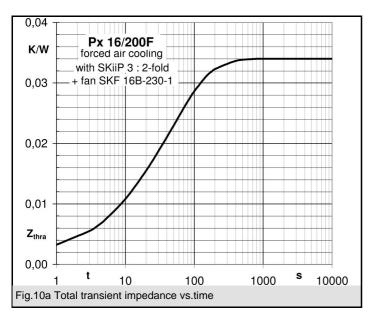

| Standard<br>lengths                    | n | b/dØ | $R_{thra}$ | R <sub>thra</sub> (R <sub>th(temp.sensor-air)</sub> )<br>fan SKF 16B-230-01 | w    |
|----------------------------------------|---|------|------------|-----------------------------------------------------------------------------|------|
|                                        |   | mm   | K/W        | K/W                                                                         | kg   |
| Px 16/200<br>(with SKiiP 3:<br>2-fold) |   |      |            | 0,034                                                                       | 7,1  |
| Px 16/280<br>(with SKiiP 3:<br>3-fold) |   |      |            | 0,029                                                                       | 9,9  |
| Px 16/360<br>(with SKiiP 3:<br>4-fold) |   |      |            | 0,025                                                                       | 12,8 |