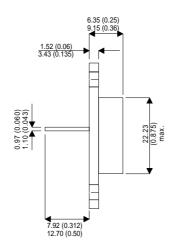

BDY97

Dimensions in mm (inches).

Metal Package.

Bipolar NPN Device in a Hermetically sealed TO3

## TO3 (TO204AA) PINOUTS

1 – Base 2 – Emitter

Case - Collector

| Parameter                 | Test Conditions      | Min. | Тур. | Max. | Units |
|---------------------------|----------------------|------|------|------|-------|
| V <sub>CEO</sub> *        |                      |      |      | 300  | V     |
| I <sub>C(CONT)</sub>      |                      |      |      | 10   | А     |
| h <sub>FE</sub>           | $@ 5/2 (V_{ce}/I_c)$ | 25   |      | 80   | -     |
| f <sub>t</sub>            |                      |      | 10M  |      | Hz    |
| P <sub>D</sub>            |                      |      |      | 40   | W     |
| * Maximum Working Voltage |                      |      |      |      |       |