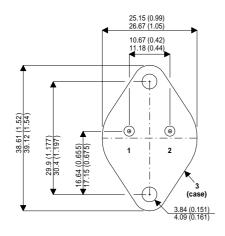

BDY97

Dimensions in mm (inches).

Metal Package.

Bipolar NPN Device in a Hermetically sealed TO3

## TO3 (TO204AA) PINOUTS

1 – Base 2 – Emitter

Case - Collector

| Parameter                 | Test Conditions      | Min. | Тур. | Max. | Units |
|---------------------------|----------------------|------|------|------|-------|
| V <sub>CEO</sub> *        |                      |      |      | 300  | V     |
| I <sub>C(CONT)</sub>      |                      |      |      | 10   | А     |
| h <sub>FE</sub>           | $@ 5/2 (V_{ce}/I_c)$ | 25   |      | 80   | -     |
| f <sub>t</sub>            |                      |      | 10M  |      | Hz    |
| P <sub>D</sub>            |                      |      |      | 40   | W     |
| * Maximum Working Voltage |                      |      |      |      |       |