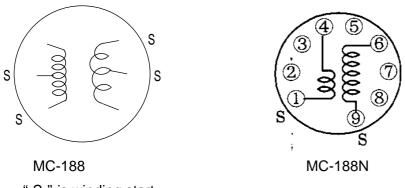

# Sumida

## Type: MC-188, MC-188N

#### **Product Description**

- 18.5mm Max.,25.5mm Max. Height. (MC-188)
- 15.5mm Max. 25.5mm Max. Height. (MC-188N)
- Operating frequency:400kHz Max.
- In addition to the reference versions of parameters shown here, custom designs are available to meet your exact requirements.

#### Feature

- High inductance variable shielded type.
- Can be used as DC-DC converter transformer.
- RoHS Compliance

## **Dimensions (mm)**





MC-188N

- \* Dimension does not include solder used on coil.
- \* Pin pitch should be measured at the root of terminal.



#### IFT COILS < Pin Type: MC-188 Series>

Type: MC-188, MC-188N

#### **Connection (Bottom View)**



"S " is winding start.

## Specification (MC-188) (Part No.S1671097)

| Item       | (1-3)               | Measuring Condition |
|------------|---------------------|---------------------|
| Inductance | 460 µ H±8% Variable | 1kHz                |
| Unloaded Q | 30Min .             | 100kHz              |

Specification (MC-188N) (Part No. S1674568)

| Item       | (6-9)            | Measuring Condition |
|------------|------------------|---------------------|
| Inductance | 42 µ H±8% Within | 1 kHz               |