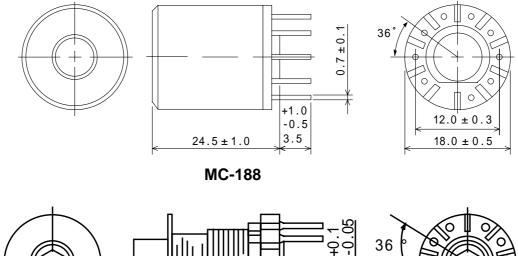

## **Dimensions (mm)**

MC-188N

- \* Dimension does not include solder used on coil.
- \* Pin pitch should be measured at the root of terminal.

#### IFT COILS < Pin Type: MC-188 Series>

Type: MC-188, MC-188N