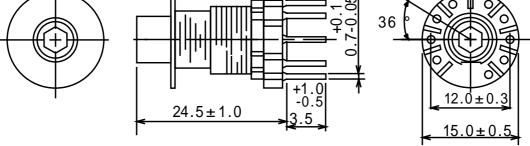

## **Dimensions (mm)**

MC-188N

- \* Dimension does not include solder used on coil.
- \* Pin pitch should be measured at the root of terminal.

#### IFT COILS < Pin Type: MC-188 Series>

Type: MC-188, MC-188N