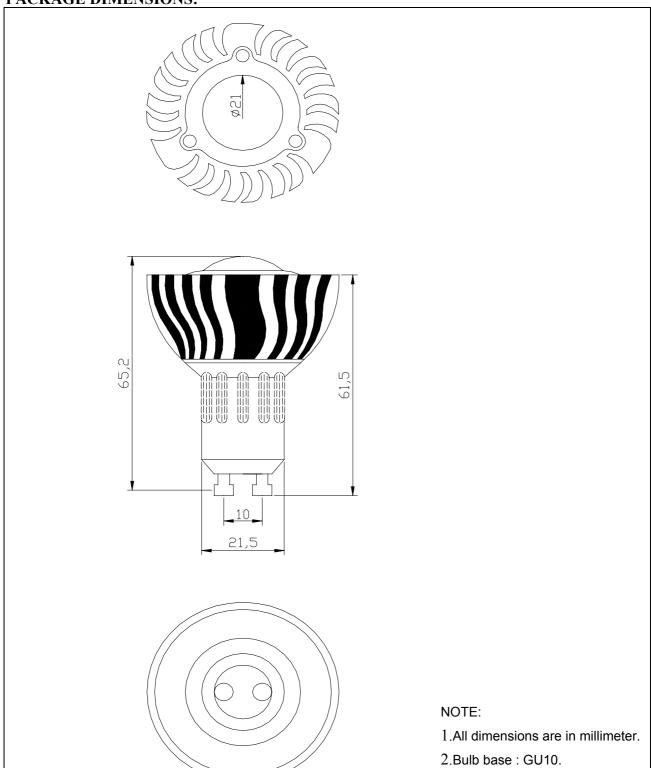

### **PACKAGE DIMENSIONS:**

A-BRIGHT

3.All tolerance are ±0.5mm.

# Part No.: AB-0183YD-01WA-G10-S High Power LED Bulb