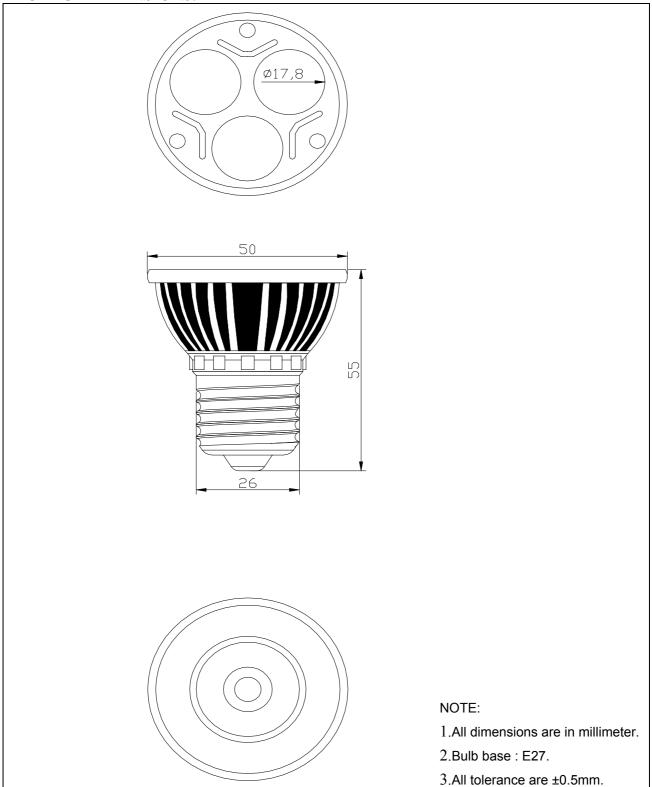

## **PACKAGE DIMENSIONS:**

# **A-BRIGHT** A-BRIGHT INDUSTRIAL CO., LTD.

Part No.: AB-0351WA-01WA-E40-S High Power LED Bulb