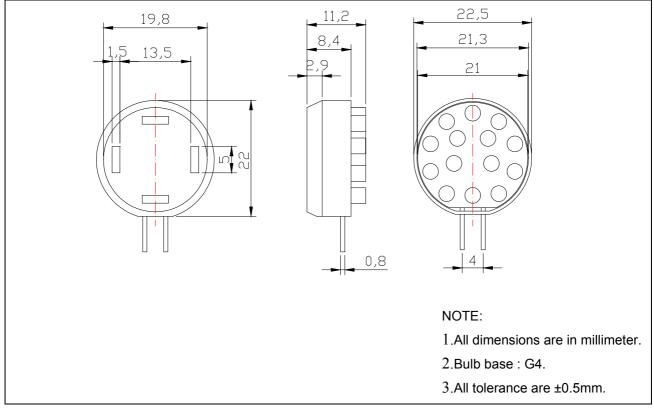

### **PACKAGE DIMENSIONS:**

### Part No.: <u>AB-143TR-12V0-G40-B</u>

### 14 Lamps LED Bulb