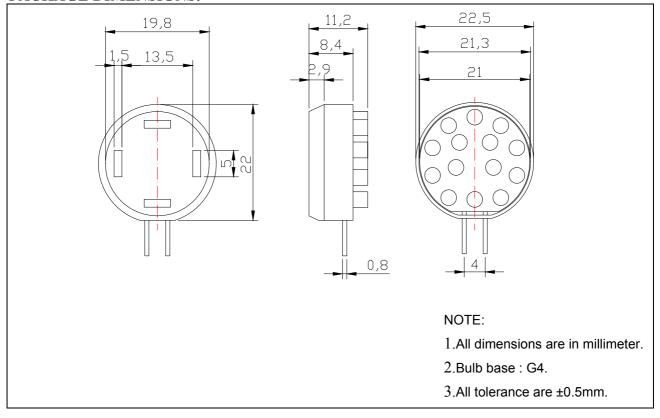

## **PACKAGE DIMENSIONS:**

Part No.: <u>AB-143Y0-12V0-G40-B</u> 14 Lamps LED Bulb