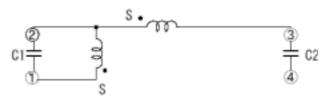

#### Radio Control Clock Antenna < Pin Type: ACL Series>

# Type: ACL25

#### **Product Description**

- 28.0 × 7.2mm Max.(L × W),6.0mm Max. Height.
- · Operating frequency: 40kHz,60kHz,77.5kHz.



#### **Feature**

- · Radio control clock antenna with capacitor.
- · Ideally used in Radio control clock receiver, car, highway, railway, and hospital etc.
- · RoHS Compliance.

## **Dimensions (mm)**

## Schematics(Bottom)





"S" is winding start.



## **Specification**

| Part No.         | Spec No.     | Inductance | Tuning Frequency | Impedance |
|------------------|--------------|------------|------------------|-----------|
| ACL-25-40/60-722 | 13Y-2552-102 | 8.9mH      | 40/60kHz         | 100k/200k |