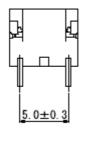

#### Radio Control Clock Antenna < Pin Type: ACL Series>

# Type: ACL25

#### **Product Description**

- 28.0 × 7.2mm Max.(L × W),6.0mm Max. Height.
- · Operating frequency: 40kHz,60kHz,77.5kHz.



#### **Feature**

- · Radio control clock antenna with capacitor.
- · Ideally used in Radio control clock receiver, car, highway, railway, and hospital etc.
- · RoHS Compliance.

## **Dimensions (mm)**

## Schematics(Bottom)





"S" is winding start.



## **Specification**

| Part No.         | Spec No.     | Inductance | Tuning Frequency | Impedance |
|------------------|--------------|------------|------------------|-----------|
| ACL-25-40/60-722 | 13Y-2552-102 | 8.9mH      | 40/60kHz         | 100k/200k |