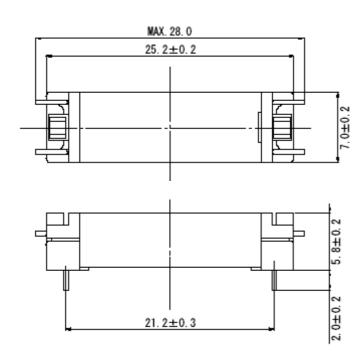

#### **Product Description**

- 28.0 × 7.2mm Max.(L × W),6.0mm Max. Height.
- · Operating frequency: 40kHz,60kHz,77.5kHz.

## **Dimensions (mm)**