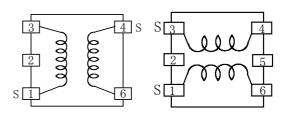

#### Balun coil < SMD Type: CBM Series>

# Type: CBM63B

### **♦** Product Description

- 6.55×4.95mm Max.(L×W),3.15mm Max. Height.
- Operating frequency: 100kHz∼1GHz



#### **♦** Feature

- Balance-unbalance transformer, common mode choke.
- · Ideally used in EMC and balance-unbalance converter circuit, CATV signal transfer.
- · RoHS Compliance.

## **♦** Dimensions (mm)



### **♦** Land Pattern (mm)



# Schematics(Bottom)



"S" is winding start.

### **♦** Specification

| Part Name | Inductance<br>(Within)         | Testing condition |
|-----------|--------------------------------|-------------------|
| CBM63B-1  | $100 \mu  \mathrm{H} \pm 30\%$ | 10 kHz            |