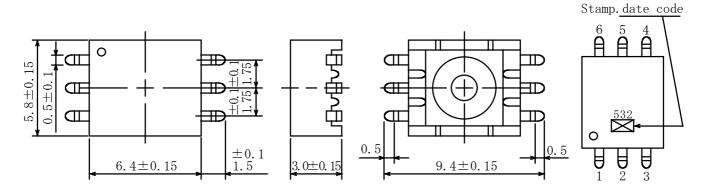

## **♦** Dimensions (mm)

### **♦** Product Description

- 6.55×4.95mm Max.(L×W),3.15mm Max. Height.
- Operating frequency: 100kHz∼1GHz