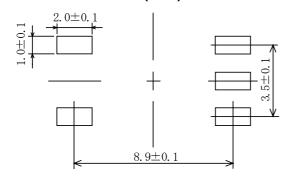

#### Balun coil < SMD Type: CBM Series>

# Type: CBM63B

### **♦** Product Description

- 6.55×4.95mm Max.(L×W),3.15mm Max. Height.
- Operating frequency: 100kHz∼1GHz



#### **♦** Feature

- Balance-unbalance transformer, common mode choke.
- · Ideally used in EMC and balance-unbalance converter circuit, CATV signal transfer.
- · RoHS Compliance.

## **♦** Dimensions (mm)



### **♦** Land Pattern (mm)



# Schematics(Bottom)



"S" is winding start.

### **♦** Specification

| Part Name | Inductance<br>(Within)         | Testing condition |
|-----------|--------------------------------|-------------------|
| CBM63B-1  | $100 \mu  \mathrm{H} \pm 30\%$ | 10 kHz            |